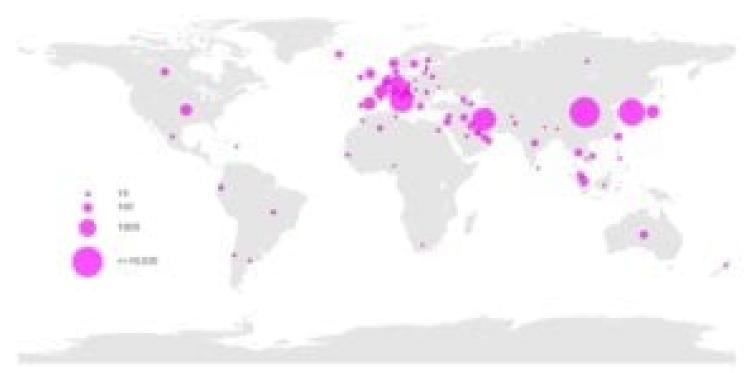

The worldwide spread of COVID-19

Confirmed cases reported from each country so far. Data from cruise ship outbreaks not included. Credit: ECDC

Proportion of cases by country

Word pieund or type unknown

Total COVID-19 diagnoses and deaths